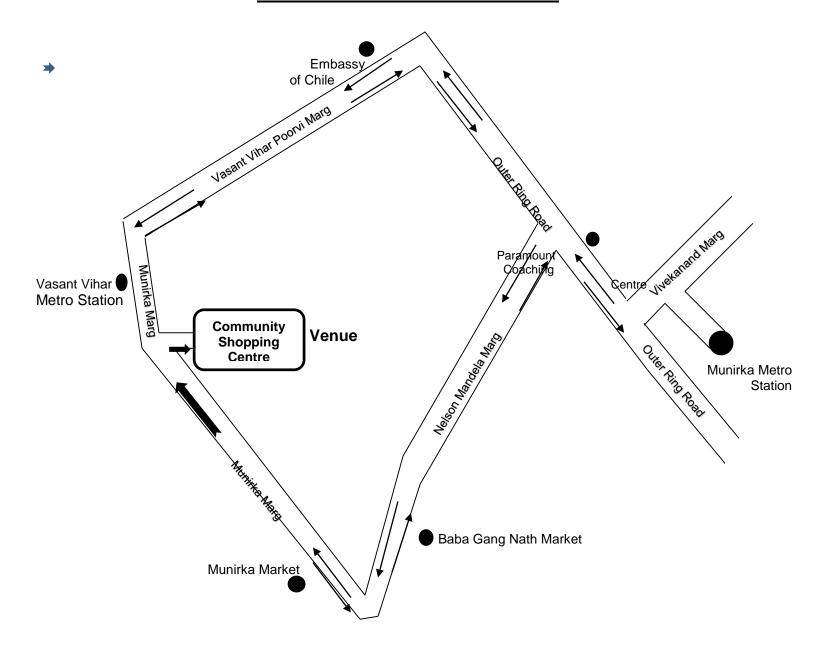

# ROUTE MAP FOR THE LOCATION OF 28<sup>TH</sup> ANNUAL GENERAL MEETING OF MAHARAJA HERITAGE RESORTS LIMITED

Venue: 25, Community Shopping Centre, Basant Lok, New Delhi – 110057

**Date**: 5<sup>th</sup> June, 2023 **Time**: 10:30 a.m.